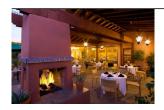

# Lodge on the Desert

Lodge on the Desert will be offering a six-course prix fixe menu for \$75 per person. Menu items include Braised Short Ribs with creamy polenta, spinach, and braising jus, as well as Grilled Shetland's Salmon with winter lentils and orange-fennel salad. Seatings are at 5:30 p.m. and 8 p.m. <a href="https://www.lodgeonthedesert.com">www.lodgeonthedesert.com</a>.