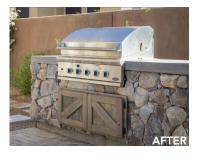

Tackling a recent remodeling project, Jeremy transformed this DC Ranch backyard from favorable to remarkably stunning.

The before pictures show the fairly empty backyard encompassed by the mundane brown walls surrounding it. The after pictures show the amazing transformation that Jeremy was able to accomplish by adding in a hand carved gray limestone fireplace that sits under the 8x8 stain corbel cut wood beams. The beams, lying atop stone columns, provide just enough shade but still plenty of sunshine to strike through, creating an inviting Ramada. New silver travertine flooring runs through the backyard and creates a tranquil feel. Imported planters from the Southeast and an updated grill add in the extra perks of this remodel and serve to complete this lucky resident's backyard escape.