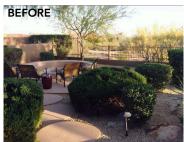

Tackling a recent remodeling project, Jeremy transformed this DC Ranch backyard from favorable to remarkably stunning.

The before pictures show the fairly empty backyard encompassed by the mundane brown walls surrounding it. The after pictures show the amazing transformation that Jeremy was able to accomplish by adding in a hand carved gray limestone fireplace that sits under the 8x8 stain corbel cut wood beams. The beams, lying atop stone columns, provide just enough shade but still plenty of sunshine to strike through, creating an inviting Ramada. New silver travertine flooring runs through the backyard and creates a tranquil feel. Imported planters from the Southeast and an updated grill add in the extra perks of this remodel and serve to complete this lucky resident's backyard escape.

Written by Christina Tetreault

The more open backyard shows a less congested pool area, which highlights the views of the distant mountains. As one client said of Jeremy's work, "It was a great use of resources to create a backyard environment where we are able to enjoy the city and mountain views. Jeremy clearly had the vision for it."