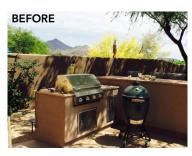

Tackling a recent remodeling project, Jeremy transformed this DC Ranch backyard from favorable to remarkably stunning.

The before pictures show the fairly empty backyard encompassed by the mundane brown walls surrounding it. The after pictures show the amazing transformation that Jeremy was able to accomplish by adding in a hand carved gray limestone fireplace that sits under the 8x8 stain corbel cut wood beams. The beams, lying atop stone columns, provide just enough shade but still plenty of sunshine to strike through, creating an inviting Ramada. New silver travertine flooring runs through the backyard and creates a tranquil feel. Imported planters from the Southeast and an updated grill add in the extra perks of this remodel and serve to complete this lucky resident's backyard escape.