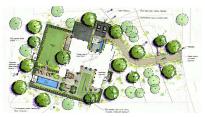

Tackling a recent remodeling project, Jeremy transformed this DC Ranch backyard from favorable to remarkably stunning.

The before pictures show the fairly empty backyard encompassed by the mundane brown walls surrounding it. The after pictures show the amazing transformation that Jeremy was able to accomplish by adding in a hand carved gray limestone fireplace that sits under the 8x8 stain corbel cut wood beams. The beams, lying atop stone columns, provide just enough shade but still plenty of sunshine to strike through, creating an inviting Ramada. New silver travertine flooring runs through the backyard and creates a tranquil feel. Imported planters from the Southeast and an updated grill add in the extra perks of this remodel and serve to complete this lucky resident's backyard escape.