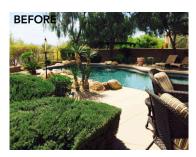

Tackling a recent remodeling project, Jeremy transformed this DC Ranch backyard from favorable to remarkably stunning.

The before pictures show the fairly empty backyard encompassed by the mundane brown walls surrounding it. The after pictures show the amazing transformation that Jeremy was able to accomplish by adding in a hand carved gray limestone fireplace that sits under the 8x8 stain corbel cut wood beams. The beams, lying atop stone columns, provide just enough shade but still plenty of sunshine to strike through, creating an inviting Ramada. New silver travertine flooring runs through the backyard and creates a tranquil feel. Imported planters from the Southeast and an updated grill add in the extra perks of this remodel and serve to complete this lucky resident's backyard escape.

Written by Christina Tetreault

The more open backyard shows a less congested pool area, which highlights the views of the distant mountains. As one client said of Jeremy's work, "It was a great use of resources to create a backyard environment where we are able to enjoy the city and mountain views. Jeremy clearly had the vision for it."