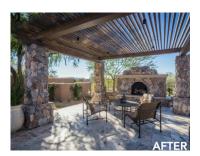

Tackling a recent remodeling project, Jeremy transformed this DC Ranch backyard from favorable to remarkably stunning.

The before pictures show the fairly empty backyard encompassed by the mundane brown walls surrounding it. The after pictures show the amazing transformation that Jeremy was able to accomplish by adding in a hand carved gray limestone fireplace that sits under the 8x8 stain corbel cut wood beams. The beams, lying atop stone columns, provide just enough shade but still plenty of sunshine to strike through, creating an inviting Ramada. New silver travertine flooring runs through the backyard and creates a tranquil feel. Imported planters from the Southeast and an updated grill add in the extra perks of this remodel and serve to complete this lucky resident's backyard escape.