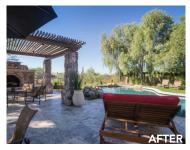

Tackling a recent remodeling project, Jeremy transformed this DC Ranch backyard from favorable to remarkably stunning.

The before pictures show the fairly empty backyard encompassed by the mundane brown walls surrounding it. The after pictures show the amazing transformation that Jeremy was able to accomplish by adding in a hand carved gray limestone fireplace that sits under the 8x8 stain corbel cut wood beams. The beams, lying atop stone columns, provide just enough shade but still plenty of sunshine to strike through, creating an inviting Ramada. New silver travertine flooring runs through the backyard and creates a tranquil feel. Imported planters from the Southeast and an updated grill add in the extra perks of this remodel and serve to complete this lucky resident's backyard escape.

Written by Christina Tetreault

The more open backyard shows a less congested pool area, which highlights the views of the distant mountains. As one client said of Jeremy's work, "It was a great use of resources to create a backyard environment where we are able to enjoy the city and mountain views. Jeremy clearly had the vision for it."