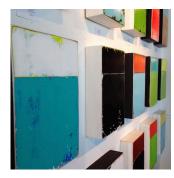

collages.

Meet Daniel Shepherd, a self taught artist based in Phoenix who creates fascinating abstract paintings and

Shepherd has exhibited extensively throughout Arizona, been featured in numerous publications and his work is included in private collections around the world. Shepherd's abstract paintings are contemplative and minimalist in style. He refers to his painting technique as "Ambient Painting" working with bright and saturated colors that often collide with pastels or minimal abstractions becoming more expansive with a plaintive serenity. "the colour box" is his latest series of acrylic on wood panels. Shepherd's paintings add incredible beauty and color to any space and his work is currently being exhibited at Off Madison Avenue in Phoenix through March.