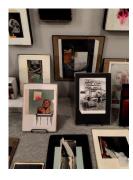

Shepherd's artwork offering an intriguing variety of imagery from portraits, bugs, flowers and more, working organically by combining the images to create each work. Such as with "Radiohead" a stunning collage that features a doorway revealing a nude female figure with a literal head of a radio awkwardly kneeling on a bed that it is simply stunning yet unusual.